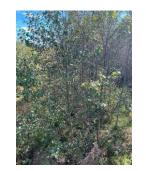

## Photo Monitoring – 2023

Report Submission: November 2023

Annual photo monitoring of the restored restoration area is required for 10 years for each constructed phase of the project. The following photographs depict the restoration areas at multiple established photo points located on the implemented portions of the Salt River Ecosystem Restoration Project footprint. This area constitutes the construction extent for the Salt River Ecosystem Project up to the year 2023. Photo points 145 to 163 are in an area restored in 2013. Photo points 115, 114, 109, and 110 are in an area restored in 2014. Photo points 103, 104, and 105, are in an area restored in 2017. Photo points 9, 8, 10, and 11 are in an area restored in 2019.

Given the large number of annual photos, photos provided in this report are a selection of years. Starting in 2021, a new photo application was used to enable directional location. Though the 2023 photo dimensions are different than previous photos, the photos depict each sight accurately.