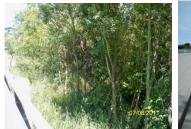

## Photo Monitoring – 2023

Report Submission: November 2023

Annual photo monitoring of the restored restoration area is required for 10 years for each constructed phase of the project. The following photographs depict the restoration areas at multiple established photo points located on the implemented portions of the Salt River Ecosystem Restoration Project footprint. This area constitutes the construction extent for the Salt River Ecosystem Project up to the year 2023. Photo points 145 to 163 are in an area restored in 2013. Photo points 115, 114, 109, and 110 are in an area restored in 2014. Photo points 103, 104, and 105, are in an area restored in 2017. Photo points 9, 8, 10, and 11 are in an area restored in 2019.

Given the large number of annual photos, photos provided in this report are a selection of years. Starting in 2021, a new photo application was used to enable directional location. Though the 2023 photo dimensions are different than previous photos, the photos depict each sight accurately.