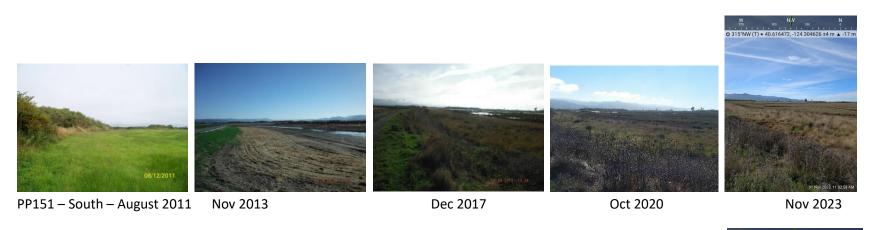

Nov 2023

PP145 – SW – July 2011

Nov 2013

Dec 2017

Oct 2020

PP151 – S to Cypress – Jul 2011

Nov 2013

Dec 2017

Oct 2020

Nov 2023

© 323\*NW (T) + 40.61647, -124.304613 ±4 m ▲ -17 m