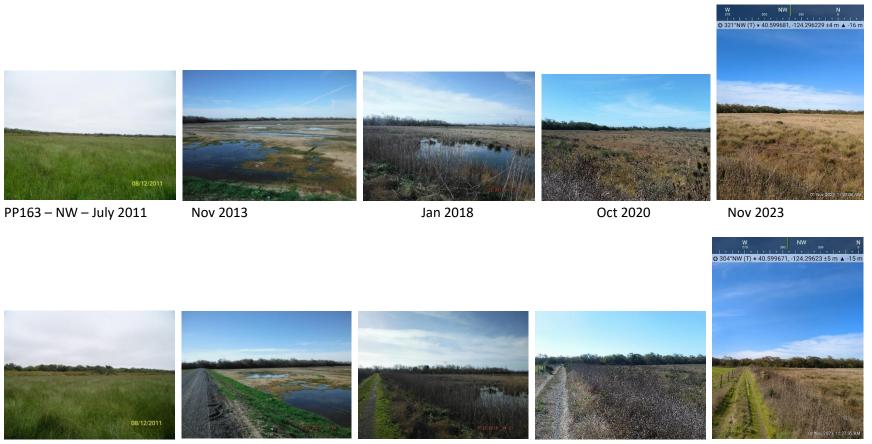

Oct 2020

PP163 – SW – July 2011

Nov 2013

Jan 2018

Oct 2020

Nov 2023

© 106°E (T) • 40.599657, -124.296223 ±5 m 🛦 -16 m

PP163 – SE – July 2011

Nov 2013

Jan 2018

Oct 2020

### PP163 – NE – July 2011

Nov 2013

Jan 2018

Oct 2018

Nov 2023